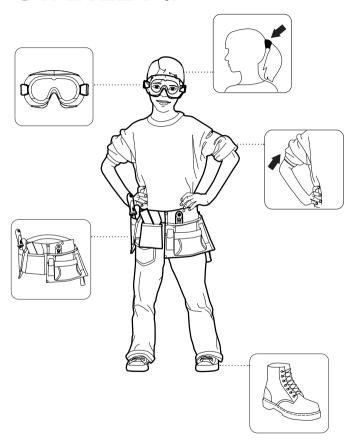

#### **ASSEMBLY INSTRUCTIONS**

ATTENTION! Parental guidance and direct supervision required at all times.

#### Products are manufactured by:

Red Tool Box Ltd. Yun He, Zhejiang Province, China Made in China

MARNING: CHOKING HAZARD-Small parts.

Not for children under 3 yrs.

**△ CAUTION:** 

FUNCTIONAL SHARP POINTS AND EDGES- Use with care. Adult Supervision Recommended.