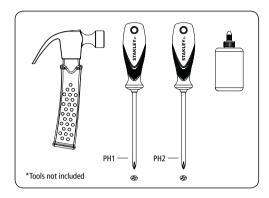

# STANLEY<sub>®</sub> Jr.

### **BIRDHOUSE KIT**



### **ASSEMBLY INSTRUCTIONS**

ATTENTION! Parental guidance and direct supervision required at all times.

## STANLEY, Jr.





#### ASSEMBLY INSTRUCTIONS



























### STANLEY Jr.

©2019 Stanley Black & Decker, Inc. STANLEY®, STANLEY® Jr. and the STANLEY® and STANLEY® Jr. logos are trademarks of Stanley Black & Decker, Inc. or an affiliate thereof and are used under license. All rights reserved.

#### **Products are manufactured by:**

Red Tool Box Ltd. Yun He, Zhejiang Province, China Made in China

MARNING:
CHOKING HAZARDSmall parts.
Not for children under 3 yrs.

⚠ CAUTION:
FUNCTIONAL SHARP POINTS

AND EDGES- Use with care.
Adult Supervision Recommended.