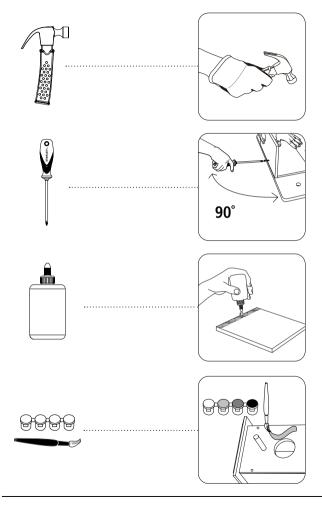

# **STANLEY**<sup>®</sup> Jr. PULL BACK AIRPLANE KIT



## **ASSEMBLY INSTRUCTIONS**

ATTENTION! Parental guidance and direct supervision required at all times.







### ASSEMBLY INSTRUCTIONS





























# STANLEY. Jr.

©2019 Stanley Black & Decker, Inc. STANLEY®, STANLEY® Jr. and the STANLEY® and STANLEY® Jr. logos are trademarks of Stanley Black & Decker, Inc. or an affiliate thereof and are used under license. All rights reserved.

#### **Products are manufactured by:**

Red Tool Box Ltd. Yun He, Zhejiang Province, China Made in China

 WARNING: CHOKING HAZARD-Small parts. Not for children under 3 yrs.

#### △ CAUTION:

FUNCTIONAL SHARP POINTS AND EDGES- Use with care

Adult Supervision Recommended