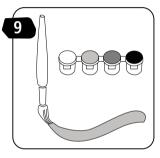

# **STANLEY**<sup>®</sup> Jr. PULL BACK AIRPLANE KIT



## **ASSEMBLY INSTRUCTIONS**

ATTENTION! Parental guidance and direct supervision required at all times.







### ASSEMBLY INSTRUCTIONS





























# STANLEY. Jr.

©2019 Stanley Black & Decker, Inc. STANLEY®, STANLEY® Jr. and the STANLEY® and STANLEY® Jr. logos are trademarks of Stanley Black & Decker, Inc. or an affiliate thereof and are used under license. All rights reserved.

#### **Products are manufactured by:**

Red Tool Box Ltd. Yun He, Zhejiang Province, China Made in China

 WARNING: CHOKING HAZARD-Small parts. Not for children under 3 yrs.

#### △ CAUTION:

FUNCTIONAL SHARP POINTS AND EDGES- Use with care

Adult Supervision Recommended