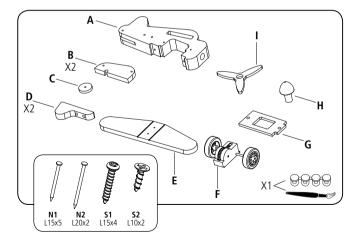

# **STANLEY**<sup>®</sup> Jr. PULL BACK AIRPLANE KIT



## **ASSEMBLY INSTRUCTIONS**

ATTENTION! Parental guidance and direct supervision required at all times.







### ASSEMBLY INSTRUCTIONS





























# STANLEY. Jr.

©2019 Stanley Black & Decker, Inc. STANLEY®, STANLEY® Jr. and the STANLEY® and STANLEY® Jr. logos are trademarks of Stanley Black & Decker, Inc. or an affiliate thereof and are used under license. All rights reserved.

#### **Products are manufactured by:**

Red Tool Box Ltd. Yun He, Zhejiang Province, China Made in China

 WARNING: CHOKING HAZARD-Small parts. Not for children under 3 yrs.

#### △ CAUTION:

FUNCTIONAL SHARP POINTS AND EDGES- Use with care

Adult Supervision Recommended