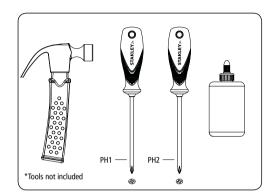

# **STANLEY**<sup>®</sup> Jr. PULL BACK AIRPLANE KIT



## **ASSEMBLY INSTRUCTIONS**

ATTENTION! Parental guidance and direct supervision required at all times.







### ASSEMBLY INSTRUCTIONS





























# STANLEY. Jr.

©2019 Stanley Black & Decker, Inc. STANLEY®, STANLEY® Jr. and the STANLEY® and STANLEY® Jr. logos are trademarks of Stanley Black & Decker, Inc. or an affiliate thereof and are used under license. All rights reserved.

#### **Products are manufactured by:**

Red Tool Box Ltd. Yun He, Zhejiang Province, China Made in China

 WARNING: CHOKING HAZARD-Small parts. Not for children under 3 yrs.

#### △ CAUTION:

FUNCTIONAL SHARP POINTS AND EDGES- Use with care

Adult Supervision Recommended