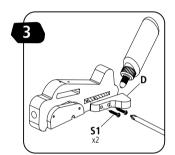

# **STANLEY**<sup>®</sup> Jr. PULL BACK AIRPLANE KIT



## **ASSEMBLY INSTRUCTIONS**

ATTENTION! Parental guidance and direct supervision required at all times.







### ASSEMBLY INSTRUCTIONS





























# STANLEY. Jr.

©2019 Stanley Black & Decker, Inc. STANLEY®, STANLEY® Jr. and the STANLEY® and STANLEY® Jr. logos are trademarks of Stanley Black & Decker, Inc. or an affiliate thereof and are used under license. All rights reserved.

#### **Products are manufactured by:**

Red Tool Box Ltd. Yun He, Zhejiang Province, China Made in China

 WARNING: CHOKING HAZARD-Small parts. Not for children under 3 yrs.

#### △ CAUTION:

FUNCTIONAL SHARP POINTS AND EDGES- Use with care

Adult Supervision Recommended