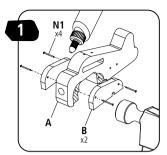

# **STANLEY**<sup>®</sup> Jr. PULL BACK AIRPLANE KIT



## **ASSEMBLY INSTRUCTIONS**

ATTENTION! Parental guidance and direct supervision required at all times.







### ASSEMBLY INSTRUCTIONS





























# STANLEY. Jr.

©2019 Stanley Black & Decker, Inc. STANLEY®, STANLEY® Jr. and the STANLEY® and STANLEY® Jr. logos are trademarks of Stanley Black & Decker, Inc. or an affiliate thereof and are used under license. All rights reserved.

#### **Products are manufactured by:**

Red Tool Box Ltd. Yun He, Zhejiang Province, China Made in China

 WARNING: CHOKING HAZARD-Small parts. Not for children under 3 yrs.

#### △ CAUTION:

FUNCTIONAL SHARP POINTS AND EDGES- Use with care

Adult Supervision Recommended