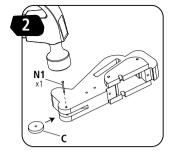

# **STANLEY**<sup>®</sup> Jr. PULL BACK AIRPLANE KIT



## **ASSEMBLY INSTRUCTIONS**

ATTENTION! Parental guidance and direct supervision required at all times.







### ASSEMBLY INSTRUCTIONS





























# STANLEY. Jr.

©2019 Stanley Black & Decker, Inc. STANLEY®, STANLEY® Jr. and the STANLEY® and STANLEY® Jr. logos are trademarks of Stanley Black & Decker, Inc. or an affiliate thereof and are used under license. All rights reserved.

#### **Products are manufactured by:**

Red Tool Box Ltd. Yun He, Zhejiang Province, China Made in China

 WARNING: CHOKING HAZARD-Small parts. Not for children under 3 yrs.

#### △ CAUTION:

FUNCTIONAL SHARP POINTS AND EDGES- Use with care

Adult Supervision Recommended