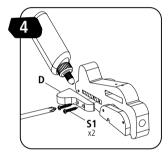

# **STANLEY**<sup>®</sup> Jr. PULL BACK AIRPLANE KIT



## **ASSEMBLY INSTRUCTIONS**

ATTENTION! Parental guidance and direct supervision required at all times.







### ASSEMBLY INSTRUCTIONS





























# STANLEY. Jr.

©2019 Stanley Black & Decker, Inc. STANLEY®, STANLEY® Jr. and the STANLEY® and STANLEY® Jr. logos are trademarks of Stanley Black & Decker, Inc. or an affiliate thereof and are used under license. All rights reserved.

#### **Products are manufactured by:**

Red Tool Box Ltd. Yun He, Zhejiang Province, China Made in China

 WARNING: CHOKING HAZARD-Small parts. Not for children under 3 yrs.

#### △ CAUTION:

FUNCTIONAL SHARP POINTS AND EDGES- Use with care

Adult Supervision Recommended