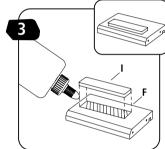

# STANLEY Jr.

**5+** Truck Catapult Kit

ASSEMBLY INSTRUCTIONS

Parental guidance and direct supervision required at all times.