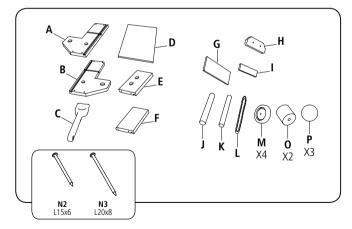

# STANLEY Jr.

**5+** Truck Catapult Kit

ASSEMBLY INSTRUCTIONS

Parental guidance and direct supervision required at all times.