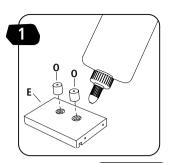

# STANLEY Jr.

**5+** Truck Catapult Kit

ASSEMBLY INSTRUCTIONS

Parental guidance and direct supervision required at all times.