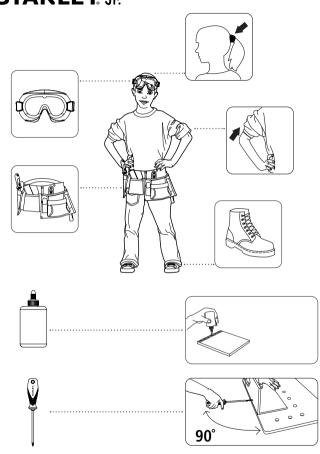

#### Products are manufactured by:

Red Tool Box Ltd. Yun He, Zhejiang Province, China Made in China

MARNING: CHOKING HAZARD-Small parts.

Small parts.

Not for children under 3 yrs.

**△** CAUTION:

FUNCTIONAL SHARP POINTS AND EDGES- Use with care. Adult Supervision Recommended.