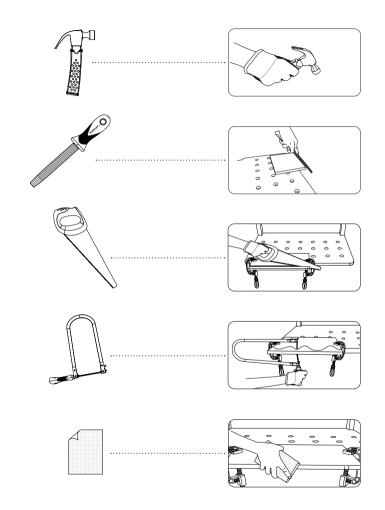

# STANLEY Jr.



**5+** Truck Catapult Kit

ASSEMBLY INSTRUCTIONS

Parental guidance and direct supervision required at all times.

## STANLEY, Jr.





#### ASSEMBLY INSTRUCTIONS





































### STANLEY Jr.

©2018 Stanley Black & Decker, Inc. STANLEY®, STANLEY® Jr. and the STANLEY® and STANLEY® Jr. logos are trademarks of Stanley Black & Decker, Inc. or an affiliate thereof and are used under license. All rights reserved.

#### Products are manufactured by:

Red Tool Box Ltd. Yun He, Zhejiang Province, China Made in China

MARNING: CHOKING HAZARD-Small parts.

Small parts.

Not for children under 3 yrs.

**△** CAUTION:

FUNCTIONAL SHARP POINTS AND EDGES- Use with care. Adult Supervision Recommended.