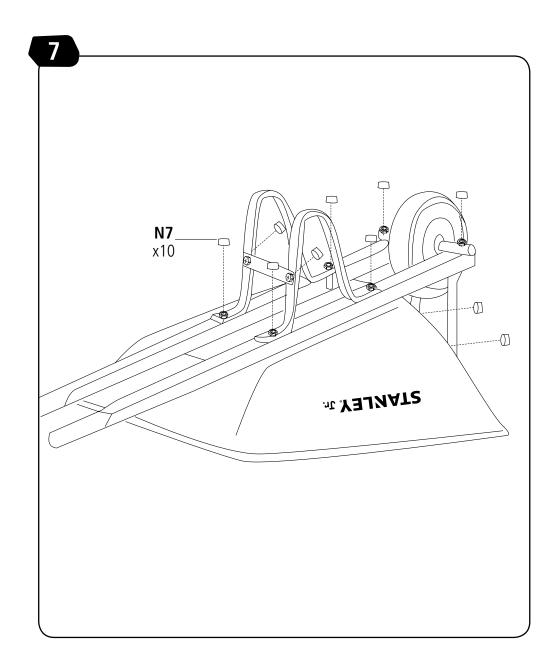

# STANLEY Jr.

# WHEELBARROW



Safety Goggles are recomended



ATTENTION! Parental guidance and direct supervision required at all times.

**ASSEMBLY INSTRUCTIONS** 

# STANLEY<sub>®</sub> Jr.

### ASSEMBLY INSTRUCTIONS











WEBSITE: www.stanleyjr.com WEBSITE: www.stanleyjr.com





WEBSITE: www.stanleyjr.com WEBSITE: www.stanleyjr.com

WEBSITE: www.stanleyjr.com WEBSITE: www.stanleyjr.com







## STANLEY, Jr.

©2019 Stanley Black & Decker, Inc. STANLEY®, STANLEY® Jr. and the STANLEY® and STANLEY® Jr. logos are trademarks of Stanley Black & Decker, Inc. or an affiliate thereof and are used under license. All rights reserved.

#### Manufactured by: Red Tool Box Ltd

Yin Zhou, Ningbo, China **Production Location:** 

Lishui, Zhejiang Province, China

**WARNING:** CHOKING HAZARD- Small parts

and long cord strangulation. Not for children under 3 yrs.

FUNCTIONAL SHARP POINTS AND EDGES- Use with care. Adult Supervision Recommended.

12 IG015-SY\_US030319 WEBSITE: www.stanleyjr.com