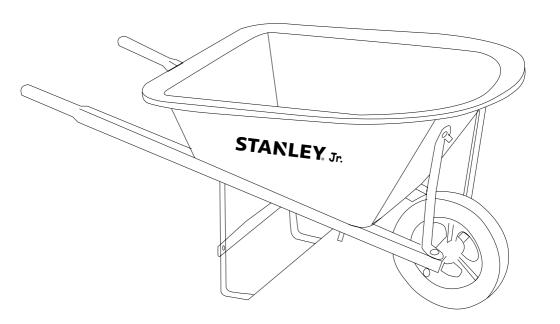

# STANLEY Jr.

# WHEELBARROW

Safety Goggles are recomended

ATTENTION! Parental guidance and direct supervision required at all times.

**ASSEMBLY INSTRUCTIONS** 