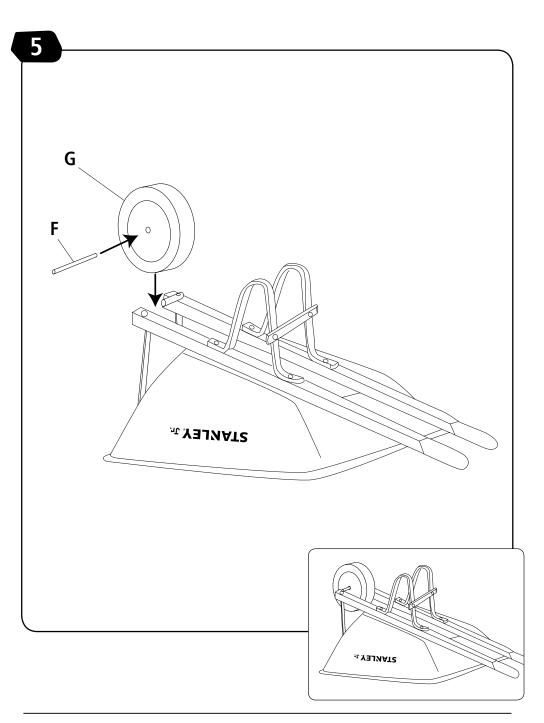

# STANLEY Jr.

# WHEELBARROW



Safety Goggles are recomended



ATTENTION! Parental guidance and direct supervision required at all times.

**ASSEMBLY INSTRUCTIONS** 

# STANLEY<sub>®</sub> Jr.

### ASSEMBLY INSTRUCTIONS











WEBSITE: www.stanleyjr.com WEBSITE: www.stanleyjr.com





WEBSITE: www.stanleyjr.com WEBSITE: www.stanleyjr.com

WEBSITE: www.stanleyjr.com WEBSITE: www.stanleyjr.com







## STANLEY, Jr.

©2019 Stanley Black & Decker, Inc. STANLEY®, STANLEY® Jr. and the STANLEY® and STANLEY® Jr. logos are trademarks of Stanley Black & Decker, Inc. or an affiliate thereof and are used under license. All rights reserved.

#### Manufactured by: Red Tool Box Ltd

Yin Zhou, Ningbo, China **Production Location:** 

Lishui, Zhejiang Province, China

**WARNING:** CHOKING HAZARD- Small parts

and long cord strangulation. Not for children under 3 yrs.

FUNCTIONAL SHARP POINTS AND EDGES- Use with care. Adult Supervision Recommended.

12 IG015-SY\_US030319 WEBSITE: www.stanleyjr.com