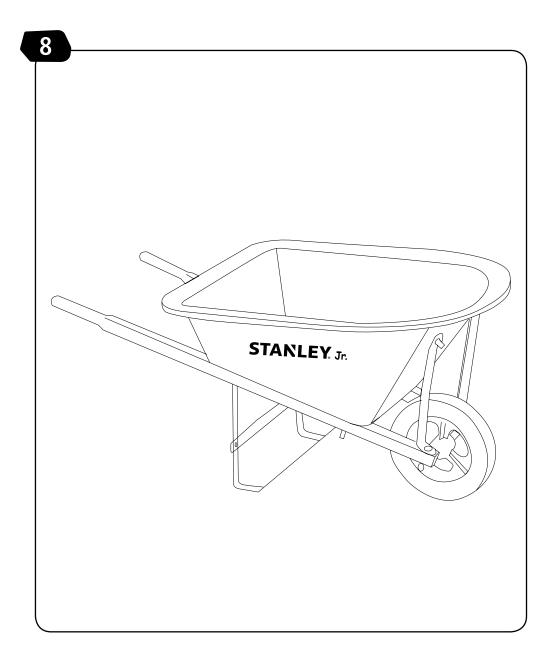

# STANLEY Jr.

# WHEELBARROW



Safety Goggles are recomended



ATTENTION! Parental guidance and direct supervision required at all times.

**ASSEMBLY INSTRUCTIONS** 

# STANLEY<sub>®</sub> Jr.

### ASSEMBLY INSTRUCTIONS











WEBSITE: www.stanleyjr.com WEBSITE: www.stanleyjr.com





WEBSITE: www.stanleyjr.com WEBSITE: www.stanleyjr.com

WEBSITE: www.stanleyjr.com WEBSITE: www.stanleyjr.com







## STANLEY, Jr.

©2019 Stanley Black & Decker, Inc. STANLEY®, STANLEY® Jr. and the STANLEY® and STANLEY® Jr. logos are trademarks of Stanley Black & Decker, Inc. or an affiliate thereof and are used under license. All rights reserved.

#### Manufactured by: Red Tool Box Ltd

Yin Zhou, Ningbo, China **Production Location:** 

Lishui, Zhejiang Province, China

**WARNING:** CHOKING HAZARD- Small parts

and long cord strangulation. Not for children under 3 yrs.

FUNCTIONAL SHARP POINTS AND EDGES- Use with care. Adult Supervision Recommended.

12 IG015-SY\_US030319 WEBSITE: www.stanleyjr.com