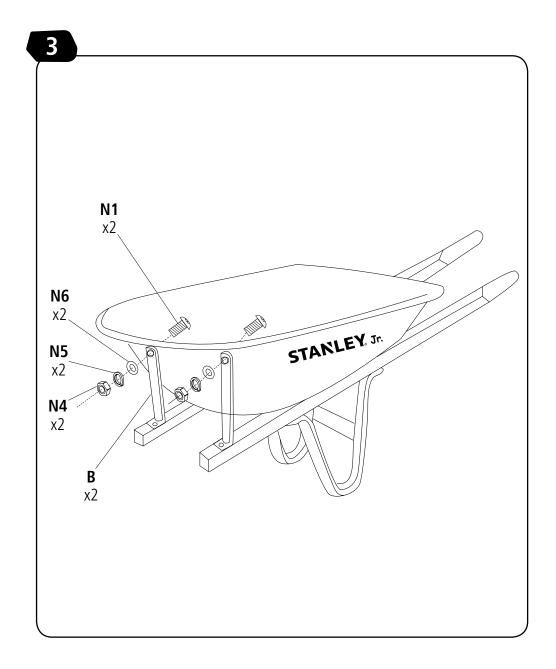

# STANLEY Jr.

# WHEELBARROW



Safety Goggles are recomended



ATTENTION! Parental guidance and direct supervision required at all times.

**ASSEMBLY INSTRUCTIONS** 

# STANLEY<sub>®</sub> Jr.

### ASSEMBLY INSTRUCTIONS











WEBSITE: www.stanleyjr.com WEBSITE: www.stanleyjr.com





WEBSITE: www.stanleyjr.com WEBSITE: www.stanleyjr.com

WEBSITE: www.stanleyjr.com WEBSITE: www.stanleyjr.com







## STANLEY, Jr.

©2019 Stanley Black & Decker, Inc. STANLEY®, STANLEY® Jr. and the STANLEY® and STANLEY® Jr. logos are trademarks of Stanley Black & Decker, Inc. or an affiliate thereof and are used under license. All rights reserved.

#### Manufactured by: Red Tool Box Ltd

Yin Zhou, Ningbo, China **Production Location:** 

Lishui, Zhejiang Province, China

**WARNING:** CHOKING HAZARD- Small parts

and long cord strangulation. Not for children under 3 yrs.

FUNCTIONAL SHARP POINTS AND EDGES- Use with care. Adult Supervision Recommended.

12 IG015-SY\_US030319 WEBSITE: www.stanleyjr.com