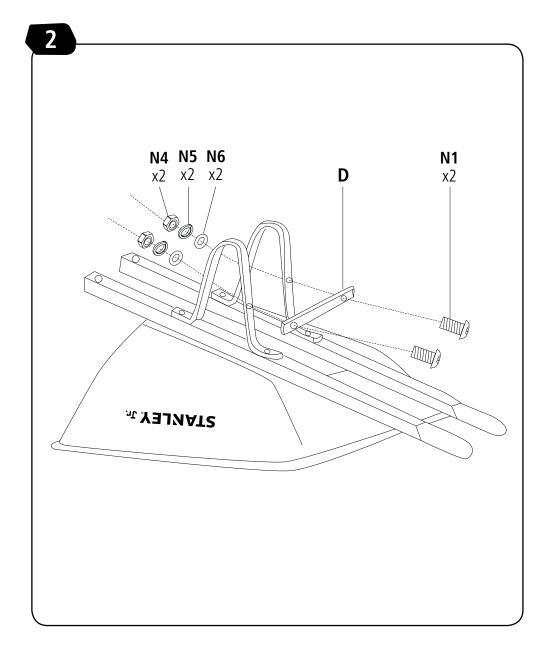

# STANLEY Jr.

# WHEELBARROW



Safety Goggles are recomended



ATTENTION! Parental guidance and direct supervision required at all times.

**ASSEMBLY INSTRUCTIONS** 

# STANLEY<sub>®</sub> Jr.

### ASSEMBLY INSTRUCTIONS











WEBSITE: www.stanleyjr.com WEBSITE: www.stanleyjr.com





WEBSITE: www.stanleyjr.com WEBSITE: www.stanleyjr.com

WEBSITE: www.stanleyjr.com WEBSITE: www.stanleyjr.com







## STANLEY, Jr.

©2019 Stanley Black & Decker, Inc. STANLEY®, STANLEY® Jr. and the STANLEY® and STANLEY® Jr. logos are trademarks of Stanley Black & Decker, Inc. or an affiliate thereof and are used under license. All rights reserved.

#### Manufactured by: Red Tool Box Ltd

Yin Zhou, Ningbo, China **Production Location:** 

Lishui, Zhejiang Province, China

**WARNING:** CHOKING HAZARD- Small parts

and long cord strangulation. Not for children under 3 yrs.

FUNCTIONAL SHARP POINTS AND EDGES- Use with care. Adult Supervision Recommended.

12 IG015-SY\_US030319 WEBSITE: www.stanleyjr.com