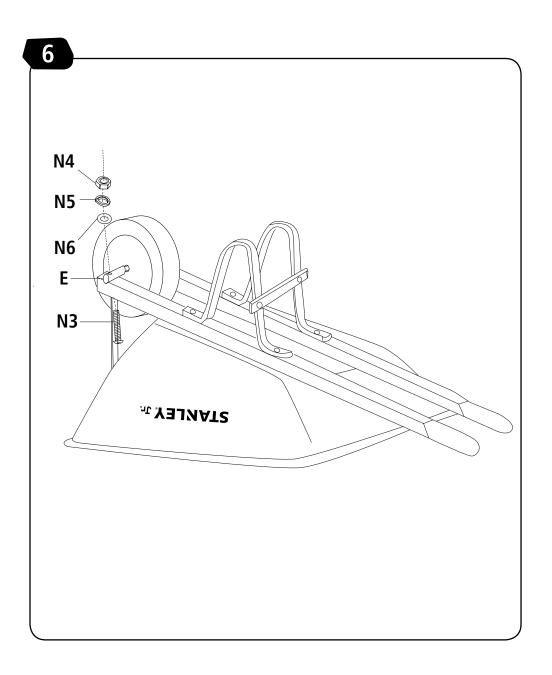

# STANLEY Jr.

# WHEELBARROW



Safety Goggles are recomended



ATTENTION! Parental guidance and direct supervision required at all times.

**ASSEMBLY INSTRUCTIONS** 

# STANLEY<sub>®</sub> Jr.

### ASSEMBLY INSTRUCTIONS











WEBSITE: www.stanleyjr.com WEBSITE: www.stanleyjr.com





WEBSITE: www.stanleyjr.com WEBSITE: www.stanleyjr.com

WEBSITE: www.stanleyjr.com WEBSITE: www.stanleyjr.com







## STANLEY, Jr.

©2019 Stanley Black & Decker, Inc. STANLEY®, STANLEY® Jr. and the STANLEY® and STANLEY® Jr. logos are trademarks of Stanley Black & Decker, Inc. or an affiliate thereof and are used under license. All rights reserved.

#### Manufactured by: Red Tool Box Ltd

Yin Zhou, Ningbo, China **Production Location:** 

Lishui, Zhejiang Province, China

**WARNING:** CHOKING HAZARD- Small parts

and long cord strangulation. Not for children under 3 yrs.

FUNCTIONAL SHARP POINTS AND EDGES- Use with care. Adult Supervision Recommended.

12 IG015-SY\_US030319 WEBSITE: www.stanleyjr.com