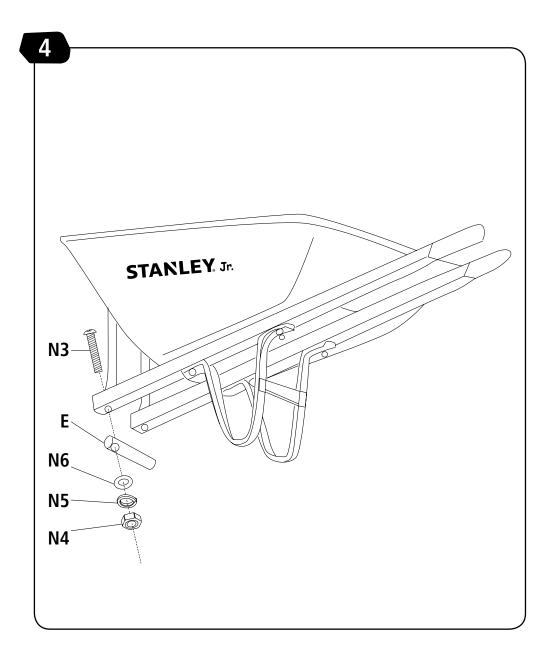

# STANLEY Jr.

# WHEELBARROW



Safety Goggles are recomended



ATTENTION! Parental guidance and direct supervision required at all times.

**ASSEMBLY INSTRUCTIONS** 

# STANLEY<sub>®</sub> Jr.

### ASSEMBLY INSTRUCTIONS











WEBSITE: www.stanleyjr.com WEBSITE: www.stanleyjr.com





WEBSITE: www.stanleyjr.com WEBSITE: www.stanleyjr.com

WEBSITE: www.stanleyjr.com WEBSITE: www.stanleyjr.com







## STANLEY, Jr.

©2019 Stanley Black & Decker, Inc. STANLEY®, STANLEY® Jr. and the STANLEY® and STANLEY® Jr. logos are trademarks of Stanley Black & Decker, Inc. or an affiliate thereof and are used under license. All rights reserved.

#### Manufactured by: Red Tool Box Ltd

Yin Zhou, Ningbo, China **Production Location:** 

Lishui, Zhejiang Province, China

**WARNING:** CHOKING HAZARD- Small parts

and long cord strangulation. Not for children under 3 yrs.

FUNCTIONAL SHARP POINTS AND EDGES- Use with care. Adult Supervision Recommended.

12 IG015-SY\_US030319 WEBSITE: www.stanleyjr.com